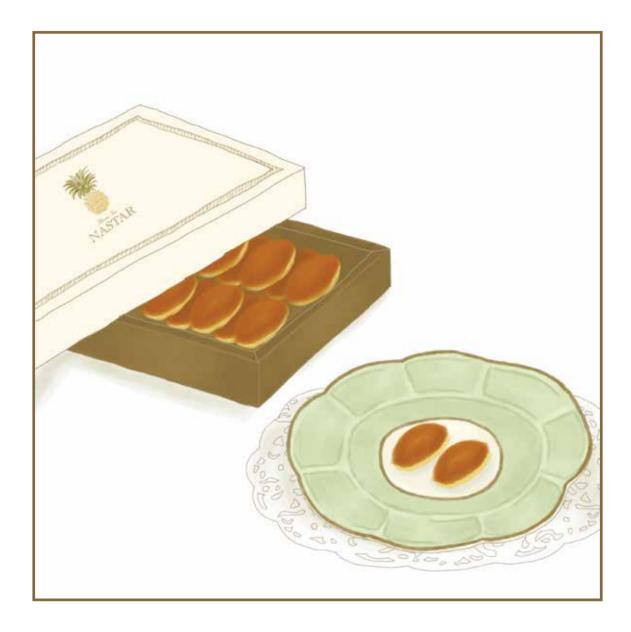

## Brown Tree NASTAR

Indonesian Pineapple Tart has always been the symbol of good fortune. We have searched and tested for the best Nastar. And this one is a balance of buttery and melt in your mouth pastry filled with homemade pineapple jam.