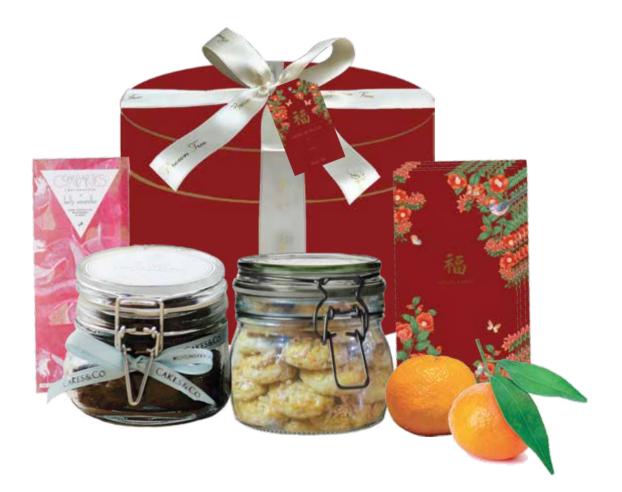

# Longevity

IDR 2.950.000

Brown Tree Money Packets (Pack of 8) - Brown Tree Nastar - Brown Tree Kastengel Cakes n Co Double Chocochips Cookies 225gr - Roji Tea Momotaro - Le Gita Lapis Legit Full (20cm x 20cm) - Compartes Dark Chocolate Raspberry Rose

## Brown Tree NASTAR

Indonesian Pineapple Tart has always been the symbol of good fortune. We have searched and tested for the best Nastar. And this one is a balance of buttery and melt in your mouth pastry filled with homemade pineapple jam.

## Brown Tree KASTENGEL

Gourmet Chocolate bars Made in Los Angeles by Compartes Chocolatier LA. Rosé Wine chocolate bar features French rosé wine blended into Compartes signature white chocolate, tinted pink and sprinkled with crystalized rose petals. This is the hottest product of the summer! It's rosé season, so sit back, pour a glass, and take a bite of the sweetest new sensation of the year.

### CAKES & CO CHOCOLATE COOKIES

Hands down the best sellers of cookies, every bite has a hint of saltiness which makes it all so delightful.

#### ROJITEA MOMOTARO

Rojicha Tea is a whisk of playful tradition awaiting to be savoured. Live in the present moment and fully enjoy the brew in hand. Origins of Rojicha teas are sourced from various areas of Japan. Tea Maker's Tasting Notes: Soothing relaxation with the soft sweet fragrance of white peach.

### COMPARTES CHOCOLATES DARK CHOCOLATE RASPBERRY & ROSE

Gourmet Chocolate bars Made in Los Angeles by Compartes Chocolatier LA. Rosé Wine chocolate bar features French rosé wine blended into Compartes signature white chocolate, tinted pink and sprinkled with crystalized rose petals. This is the hottest product of the summer! It's rosé season, so sit back, pour a glass, and take a bite of the sweetest new sensation of the year.