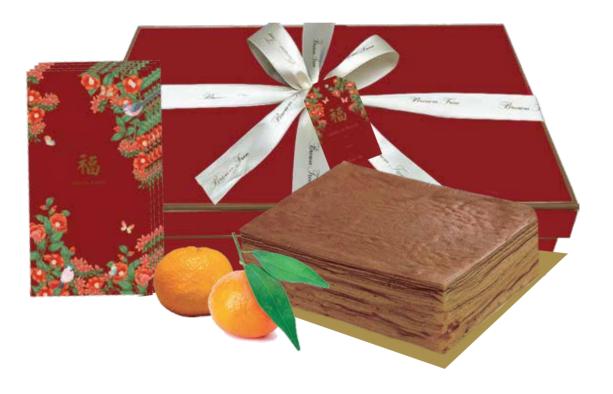

# Prosperity

IDR 1.500.000

Brown Tree Money Packets (Pack of 8) Brown Tree Kastengel - Brown Tree Nastar Roji Tea Momotaro Lotus

IDR 1.750.000

Brown Tree Money Packets Personalized (Pack of 50) Brown Tree Nastar

#### LE GITA LAPIS LEGIT

A specialist for Lapis Legit, Le Gita is founded in 1972. Using an age-old recipe, Le Gita cakes are made from the purest butter, freshest egg yolks, wheat flour, cane sugar, vanilla and spekkoek spices. This exceptional cake can be kept up to 14 days at room temperature or several months if refrigerated. Best served at room temperature in thin slices over a cup of coffee or tea.