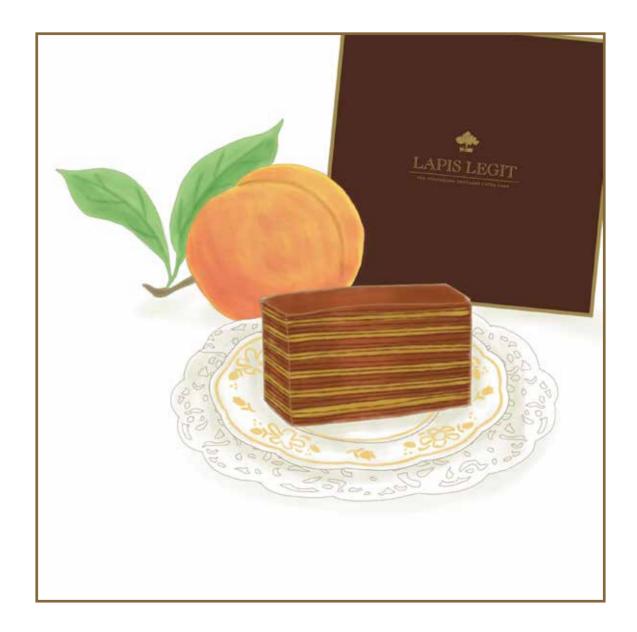

#### LE GITA LAPIS LEGIT

A specialist for Lapis Legit, Le Gita is founded in 1972. Using an age-old recipe, Le Gita cakes are made from the purest butter, freshest egg yolks, wheat flour, cane sugar, vanilla and spekkoek spices. This exceptional cake can be kept up to 14 days at room temperature or several months if refrigerated. Best served at room temperature in thin slices over a cup of coffee or tea.