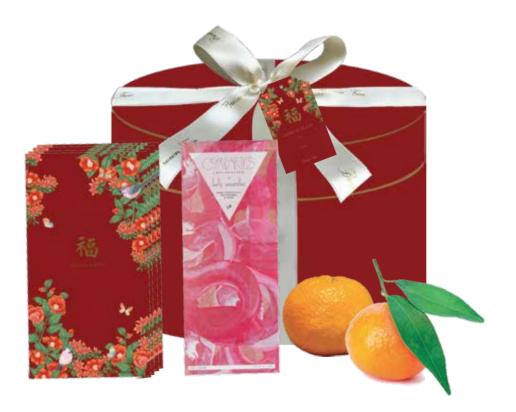

All hampers are embellished with exclusive Brown Tree gift boxes, ribbons and personalized gift tags.

Phoenix

IDR 690.000

Brown Tree Money Packets (Pack of 25) Compartes Dark Chocolate Raspberry Rose Spring

IDR 1.200.000 IDR 1.800.000

Brown Tree Money Packets (Pack of 50) | Brown Tree Money Packets (Pack of 100)

The significance of Ang Bao isn't the cash held inside, it's the Ang Bao itself. This is because the colour red symbolises good luck & prosperity in Chinese cultures. Hence, to welcome the Year of Rat, red envelopes are popping out in Brown Tree! Printed in heavy weight paper and is accompanied by gold hot stamp of your name.

## Brown Tree RED PACKETS

Wrapping lucky money in red envelopes is expected to bestow more happiness & blessings. Hence, to welcome the Year of Rat, red envelopes are popping out in Brown Tree! Printed in heavy weight paper and is accompanied by gold hot stamp of your name.