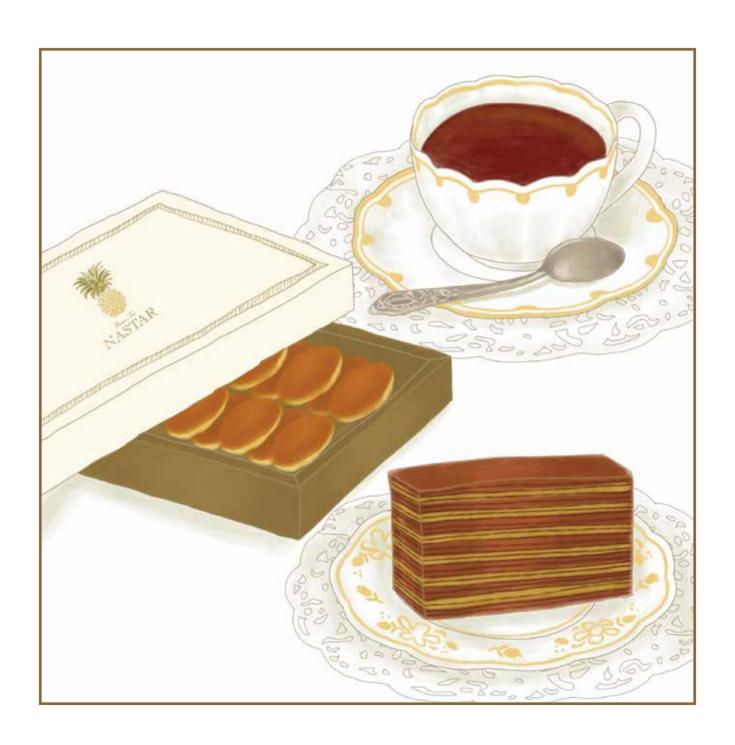

## Brown Tree NASTAR

Indonesian Pineapple Tart has always been the symbol of good fortune. We have searched and tested for the best Nastar. And this one is a balance of buttery and melt in your mouth pastry filled with homemade pineapple jam.

#### LE GITA LAPIS LEGIT

A specialist for Lapis Legit, Le Gita is founded in 1972. Using an age-old recipe, Le Gita cakes are made from the purest butter, freshest egg yolks, wheat flour, cane sugar, vanilla and spekkoek spices. This exceptional cake can be kept up to 14 days at room temperature or several months if refrigerated. Best served at room temperature in thin slices over a cup of coffee or tea.