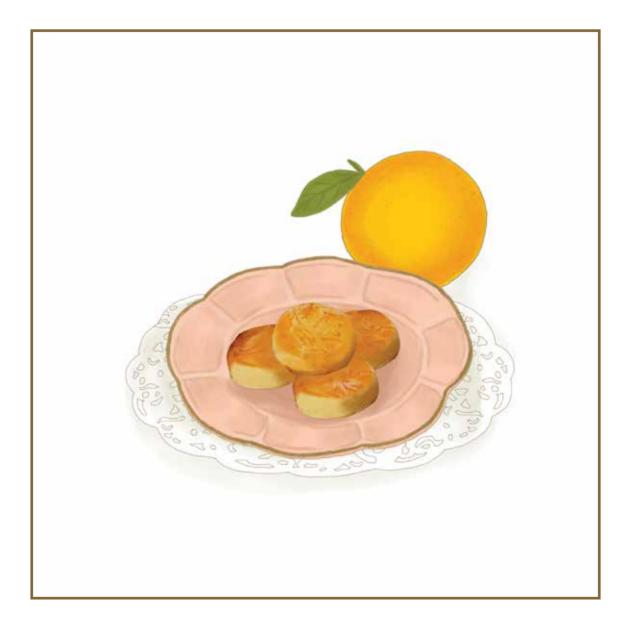

## Brown Tree NASTAR

Indonesian Pineapple Tart has always been the symbol of good fortune. We have searched and tested for the best Nastar. And this one is a balance of buttery and melt in your mouth pastry filled with homemade pineapple jam.