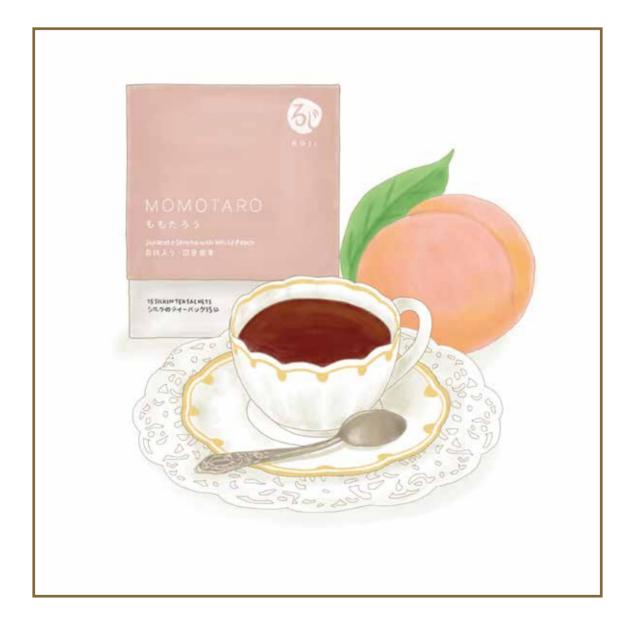

#### ROJITEA MOMOTARO

Rojicha Tea is a whisk of playful tradition awaiting to be savoured. Live in the present moment and fully enjoy the brew in hand. Origins of Rojicha teas are sourced from various areas of Japan. Tea Maker's Tasting Notes: Soothing relaxation with the soft sweet fragrance of white peach.