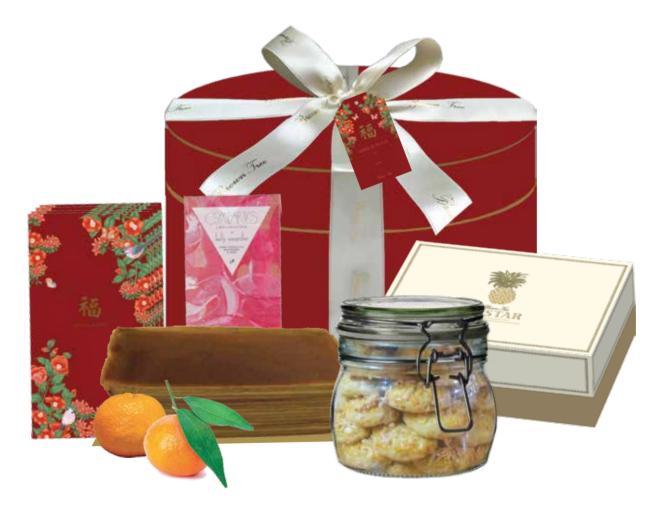

# Longevity

IDR 2.950.000

Brown Tree Money Packets (Pack of 8) - Brown Tree Nastar - Brown Tree Kastengel Cakes n Co Double Chocochips Cookies 225gr - Roji Tea Momotaro - Le Gita Lapis Legit Full (20cm x 20cm) - Compartes Dark Chocolate Raspberry Rose