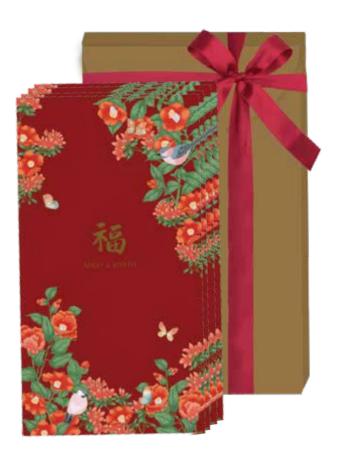

IDR 1.200.000 IDR 1.800.000

Brown Tree Money Packets (Pack of 50) | Brown Tree Money Packets (Pack of 100)

The significance of Ang Bao isn't the cash held inside, it's the Ang Bao itself. This is because the colour red symbolises good luck & prosperity in Chinese cultures. Hence, to welcome the Year of Rat, red envelopes are popping out in Brown Tree! Printed in heavy weight paper and is accompanied by gold hot stamp of your name.

## Brown Tree RED PACKETS

Wrapping lucky money in red envelopes is expected to bestow more happiness & blessings. Hence, to welcome the Year of Rat, red envelopes are popping out in Brown Tree! Printed in heavy weight paper and is accompanied by gold hot stamp of your name.