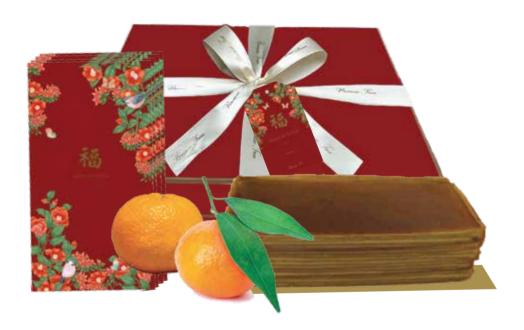

# Harmony

IDR 1.290.000

Brown Tree Money Packets (Pack of 8) - Le Gita Lapis Legit Full (20cm x 20cm)

#### LE GITA LAPIS LEGIT

A specialist for Lapis Legit, Le Gita is founded in 1972. Using an age-old recipe, Le Gita cakes are made from the purest butter, freshest egg yolks, wheat flour, cane sugar, vanilla and spekkoek spices. This exceptional cake can be kept up to 14 days at room temperature or several months if refrigerated. Best served at room temperature in thin slices over a cup of coffee or tea.