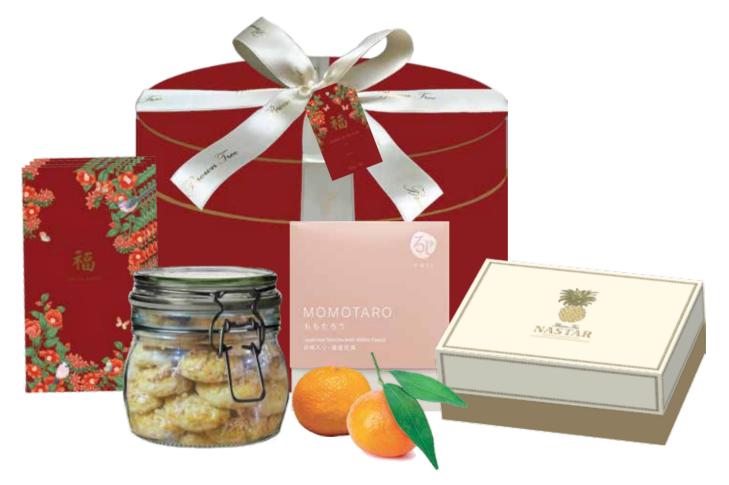

# Prosperity

IDR 1.500.000

Brown Tree Money Packets (Pack of 8) Brown Tree Kastengel - Brown Tree Nastar Roji Tea Momotaro Lotus

IDR 1.750.000

Brown Tree Money Packets Personalized (Pack of 50) Brown Tree Nastar

## Brown Tree NASTAR

Indonesian Pineapple Tart has always been the symbol of good fortune. We have searched and tested for the best Nastar. And this one is a balance of buttery and melt in your mouth pastry filled with homemade pineapple jam.